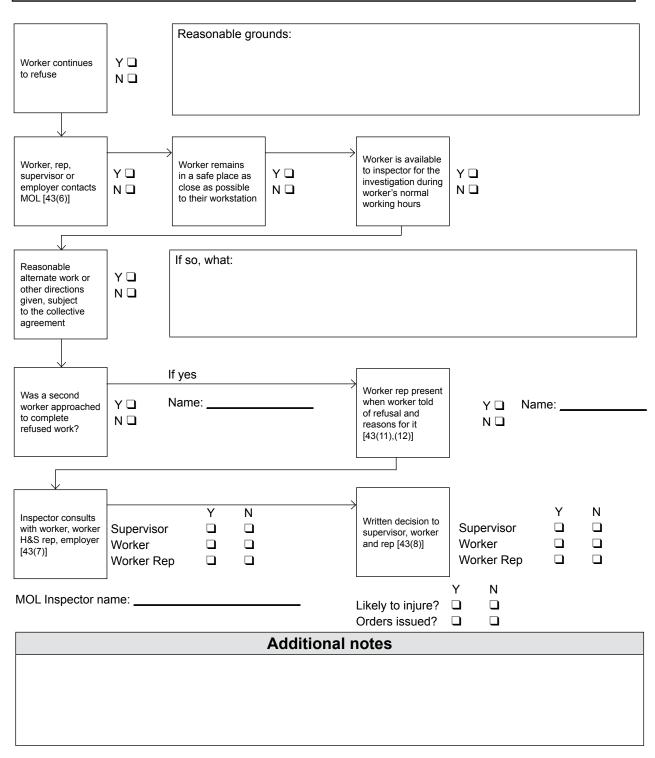

## Work refusal tracking form

## Stage two

| Signed: | Date/Time: |
|---------|------------|
|         |            |

cope:343